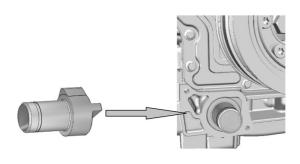

## Fuel Pump Camshaft Alignment Tool - for JLR

Designed to allow the checking and setting of the crank driven fuel pump camshaft used on the Jaguar Land Rover AJ V8 5.0lt naturally aspirated and supercharged petrol engines, the Laser 7878 is equivalent to the OEM tool but is manufactured in one piece for ease of use. For full details of use, please see vehicle specific OEM data.