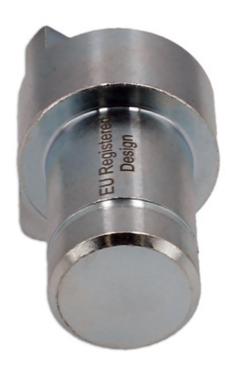

## Fuel Pump Camshaft Alignment Tool - for JLR

Designed to allow the checking and setting of the crank driven fuel pump camshaft used on the Jaguar Land Rover AJ V8 5.0lt naturally aspirated and supercharged petrol engines, the Laser 7878 is equivalent to the OEM tool but is manufactured in one piece for ease of use. For full details of use, please see vehicle specific OEM data.

## **Additional Information**

- Jaguar applications include: F-Type (from 2013), XF (from 2009), XFR (2009 2015), XJ (2010 2020), XK8 (2009 2015) and XKR (2009 2015).
- Land Rover applications include: Discovery 4 (2009 2016), Range Rover and Range Rover Sport (from 2009).
- Engine codes include: 508PN AJ-133 and 508PS AJ-133.
- Equivalent to OEM JLR-303-1621 (5.0L V8 engines only). Use in accordance with OEM instructions.
- · Where chain removal is required, use with Laser Engine Timing Kit, Part No. 7051. EU Registered Design. Made in Sheffield.